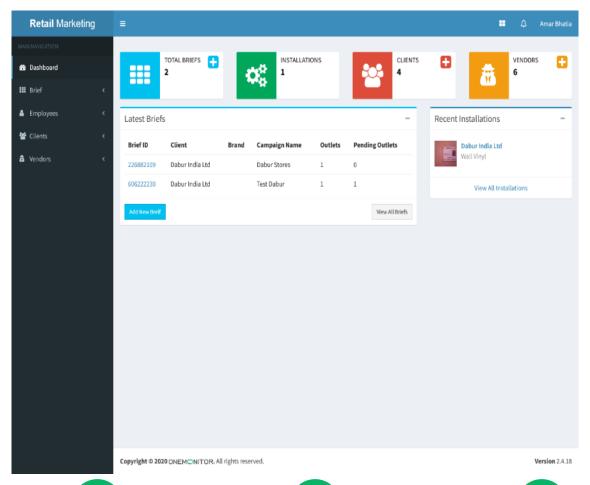

# **BTL AGENCY TOOL (RETAIL)**

This tool helps BTL AD agencies who are into Retail marketing to monitor the progress.

### Following are some key features of this tool:

- Create brief
- Add/Import outlets.
- Assign outlets to vendors.
- Tool access for client and vendor with limited permissions.
- Download PPT or excel of outlets with one click.