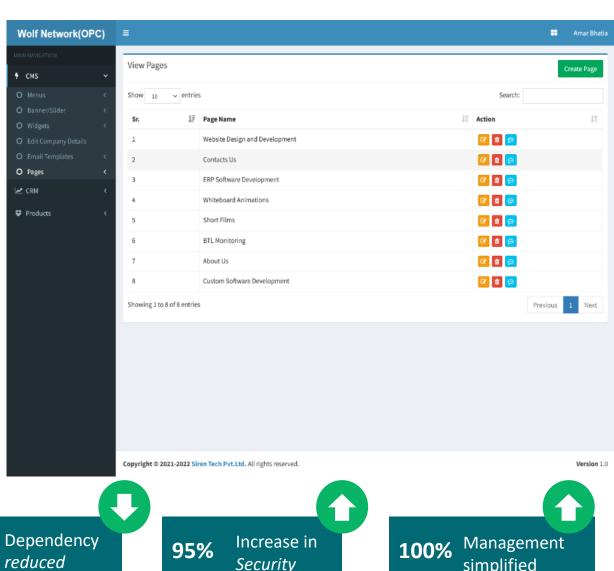

# **CUSTOMIZED CMS**

Customized CMS is tailored to specific content management needs.

### Following are the benefits of customized CMS:

- Effective SEO due to high website speed.
- Unlimited customization capabilities.
- Implement custom security features.
- Issues are handled by a dedicated support team.