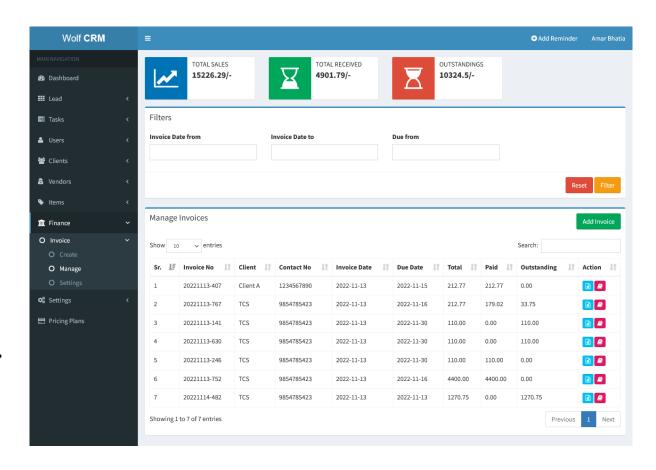

25% Workload reduced

40% Increase in automation

100% Data
Centralized

Wolf CRM is made for individuals who are not able to personalize or make their own CRM.

### Following are the benefits of our CRM:

- Vendor Management.
- Lead Management.
- Task management for teams working on single project.
- Client Management.
- Items Management
- Invoice Management

More updates to come yet!