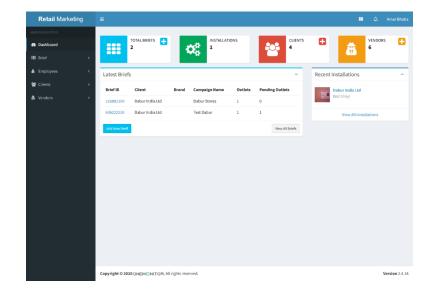

# **BTL AGENCY TOOL (RETAIL)**

This tool helps BTL AD agencies who are into Retail marketing to monitor the progress.

### Following are some key features of this tool:

- Create brief
- Add/Import outlets.
- Assign outlets to vendors.
- Tool access for client and vendor with limited permissions.
- Download PPT or excel of outlets with one click.