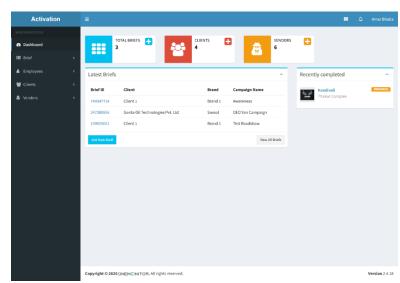

# **BTL AGENCY TOOL (Activation)**

This tool helps BTL AD agencies who are into Activation/Roadshow to monitor the progress.

Following are some key features of this tool:

- Create brief
- Add/Import locations.
- Assign brief to vendors.
- Assign locations to vendors
- Create question form and download the data in excel format.
- Tool access for client and vendor with limited permissions.
- Download PPT or excel of outlets with one click.