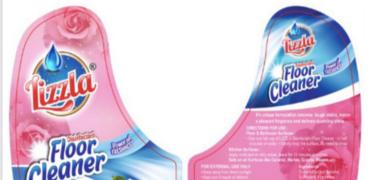

nts believe in being future ready and work ahead of time for customers satisfaction.



Upgradation of The Packaging & Labelling Solutions.

Timely Delivery

Streamline Supplies

Regular Quality Check

Competitive Pricing without reducing the quality.



- We are a FUTURE READYcompany.
- We have all packaging and labelling solutions available under one roof with best of the technical support.
- We would be manufacturing 1400 impressions in 60 seconds, 1400\*60\*8\*23 = 1,54,56000 labels in a month.
- We assure timely deliveries.
- We continuously strive to keep ourselves upgraded with the current available technologies.



### SAMPLE LABELS

#### **Before**



MOISTURIZING LOTION

SOFT & SMOOTH SKIN









MYRAAZ

MOISTURIZING LOTION

60E













unr: 791/-houseddissel wy take







#### SERVICES PROVIDED

Designing and Standardisation

Flexography Label
Printing and Packaging
Solutions.

Quality Assurance and Control







# **OUR TEAM**

We take pride in possessing greatest assets i.e people on board as well down the line.

All our key personnel keep themselves abreast of latest global development in the pressure sensitive industry by various means.

We are young, enthusiasts, energetic and creative team ready to deliver the best solutions to our clients

# TRUSTED SUPPLIERS

For Printing Material











For Inks & Varnishes









# HIGHLIGHTS

- Pre Printed Labels
- Post Printing Solutions
- Both Side Printed Labels
- Security Labels (ERN Code,
- QR Code, Barcode, Hologram)
- Emboss Labels
- · Foil Stamping Labels
- Multi Layer Labels
- · Plain Barcode an