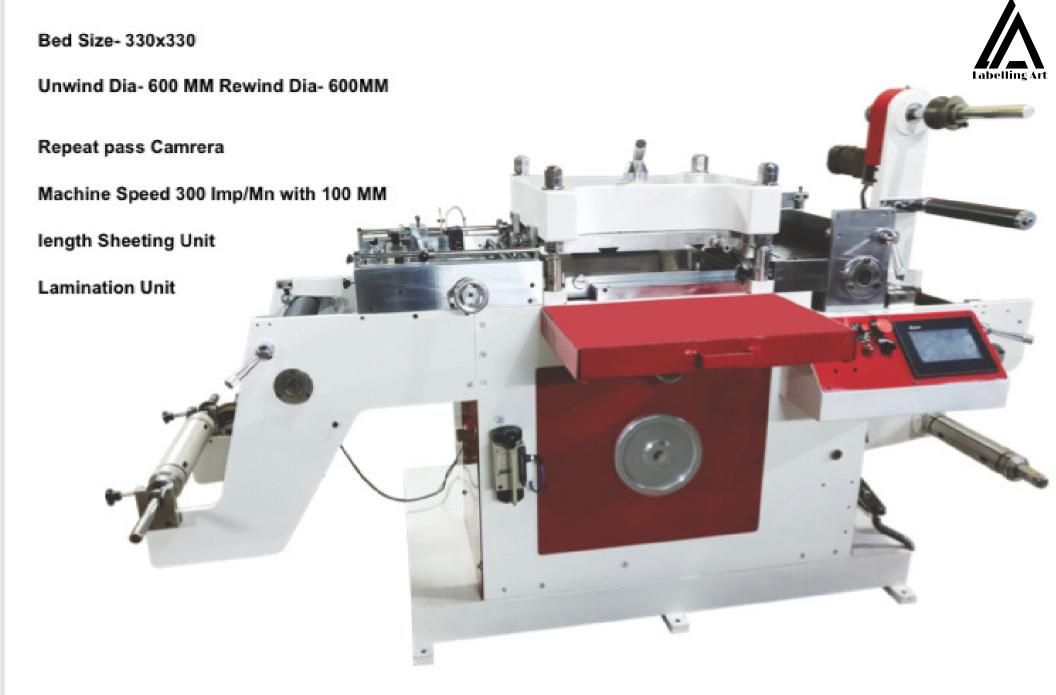

neered to drive portability and respond to the changes in your label print demands both now and into the future.
- Modern Efficiencies and Enhanced Flexibility.
- Streamlined Work flows.
- Redefining Portability: Rapid, Repeatable Changeovers and Undeniable Power.

Pneumatic Air expanding shaft.

Pneumatic loading system for easy loading of reels.

Unwind shaft dia for 76 mm ID (3") cores.

Max unwind dia 1000 mm.

Pneumatic tension control with load cell feedback for accurate tension control.

(MAXWELL) Electro Electronic web aligner for accurate alignment of the web on the run. (BST

#### Splice Table (On web-aligner):

make)

Pneumatic controlled splice table for east splicing and web jointing.

Individual pneumatic controls for each splice bar.

Splice table with cutter support slot.



# FLAT BED DIE CUTTING AND HOT STAMPING MACHINE









**Core Cutting Machine** 

# **OUR CORE VALUES**

We have been investing in latest technologies which helps us to bring the best for our customers and satisfy them.

We at Confetti Imprints believe in being future ready and work ahead of time for customers satisfaction.



Upgradation of The Packaging & Labelling Solutions.

Timely Delivery

Streamline Supplies

Regular Quality Check

Competitive Pricing without reducing the quality.



- We are a FUTURE READYcompany.
- We have all packaging and labelling solutions available under one roof with best of the technical support.
- We would be manufacturing 1400 impressions in 60 seconds, 1400\*60\*8\*23 = 1,54,56000 labels in a month.
- We assure timely deliveries.
- We continuously st