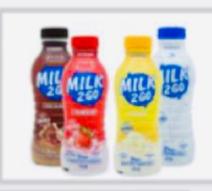

*OUR TEAM**

We take pride in possessing greatest assets i.e people on board as well down the line.

All our key personnel keep themselves abreast of latest global development in the pressure sensitive industry by various means.

We are young, enthusiasts, energetic and creative team ready to deliver the best solutions to our clients

# TRUSTED SUPPLIERS

For Printing Material











For Inks & Varnishes









# HIGHLIGHTS

- Pre Printed Labels
- Post Printing Solutions
- Both Side Printed Labels
- Security Labels (ERN Code,
- QR Code, Barcode, Hologram)
- Emboss Labels
- · Foil Stamping Labels
- Multi Layer Labels
- · Plain Barcode and Thermal Labels
- Metallized Clear/ Opaque/ PP Labels
- Temperature Release Labels
- · Glitter Labels
- Shrink Labels
- In Mould Labels (IML)



















Trank Jau