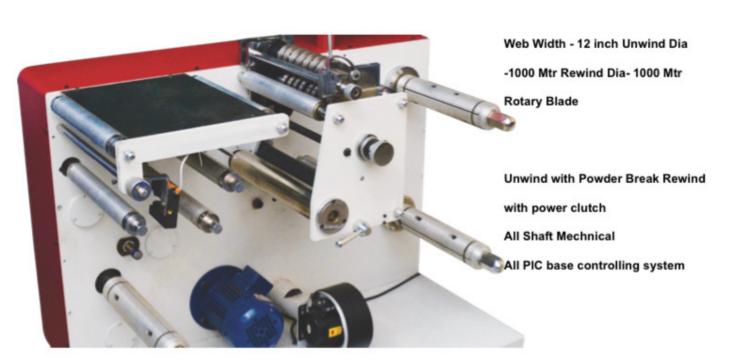

ges in your label print demands both now and into the future.
- Modern Efficiencies and Enhanced Flexibility.
- Streamlined Work flows.
- Redefining Portability: Rapid, Repeatable Changeovers and Undeniable Power.

Pneumatic Air expanding shaft.

Pneumatic loading system for easy loading of reels.

Unwind shaft dia for 76 mm ID (3") cores.

Max unwind dia 1000 mm.

Pneumatic tension control with load cell feedback for accurate tension control.

(MAXWELL) Electro Electronic web aligner for accurate alignment of the web on the run. (BST

#### Splice Table (On web-aligner):

make)

Pneumatic controlled splice table for east splicing and web jointing.

Individual pneumatic controls for each splice bar.

Splice table with cutter support slot.



# FLAT BED DIE CUTTING AND HOT STAMPING MACHINE









**Core Cutting Machine** 

# **OUR CORE VALUES**

We have been investing in latest technologies which helps us to bring the best for our customers and satisfy them.

We at Confetti Imprints believe in being future ready and work ahead of time for customers satisfaction.



Upgradation of The Packaging & Labelling Solutions.

Timely Delivery

Streamline Supplies

Regular Quality Check

Competitive Pricing without reducing the quality.



- We are a FUTURE READYcompany.
- We have all packaging and labelling solutions available under one roof with best of the technical support.
- We would be manufacturing 1400 impressions in 60 seconds, 1400\*60\*8\*23 = 1,54,56000 labels in a month.
- We assure timely deliveries.
- We continuously strive to keep ourselves upgraded with the current av