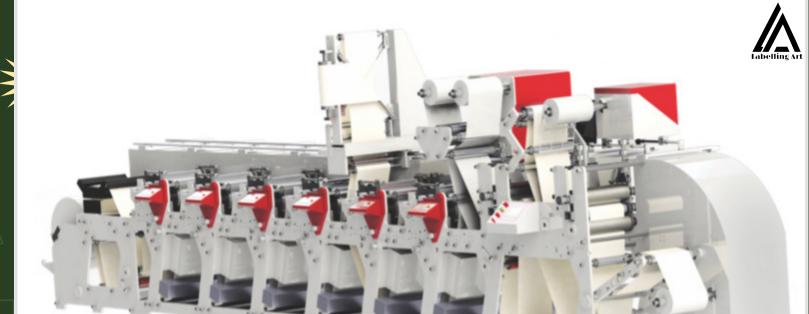

# FLEXO PRINTING MACHINE

- The Performance Series is engineered to drive portability and respond to the changes in your label print demands both now and into the future.
- Modern Efficiencies and Enhanced Flexibility.
- Streamlined Work flows.
- Redefining Portability: Rapid, Repeatable Changeovers and Undeniable Power.

Pneumatic Air expanding shaft.

Pneumatic loading system for easy loading of reels.

Unwind shaft dia for 76 mm ID (3") cores.

Max unwind dia 1000 mm.

Pneumatic tension control with load cell feedback for accurate tension control.

(MAXWELL) Electro Electronic web aligner for accurate alignment of the web on the run. (BST

#### Splice Table (On web-aligner):

make)

Pneumatic controlled splice table for east splicing and web jointing.

Individual pneumatic controls for each splice bar.

Splice table with cutter support slot.