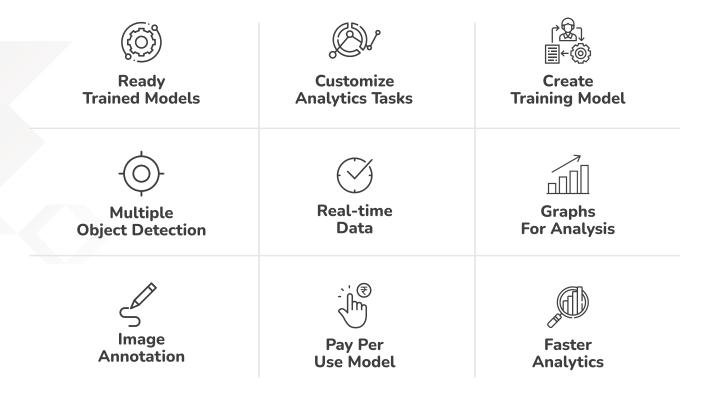

h platform.

DroneNaksha processes raw geo-tagged images and creates 2D and 3D photogrammetry outputs.

# **Feature Highlights**

| Orthomosaic<br>Output | Digital<br>Surface Models | Digital Terrain<br>Models Logbook |
|-----------------------|---------------------------|-----------------------------------|
| Vegetation<br>Index   | Comparison Analysis       | Project<br>Management             |
| Plan<br>Export        | 3D<br>Model               | ↑ ( ) ← → Area Measurement        |



# **Analyse With PicStork**

# Analysis with AI/ML

PicStork performs ultimate analytics on processed images by creating analytics tasks. You can use existing ML models to detect objects or you can create your own machine learning models to detect objects from processed images.

## **Feature Highlights**



## **Applications**





Construction

Agriculture







**Power** 

Mapping & Survey

**Drone** 

#### **Associated Clients & Partners**



































#### **Passenger Drone Research Private Limited**

Vitthal, Madhu-Vijay Colony, College Road, Nashik 422005 +91 9011000540 | Solutions@pdrl.in www.aeromegh.com | www.pdrl.in