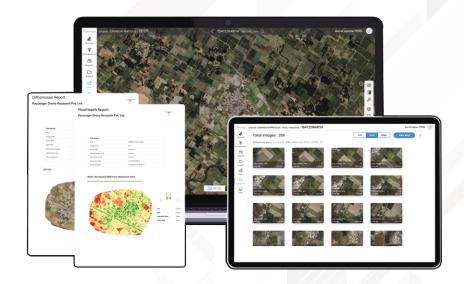

# **Beyond Drone Mapping**

DroneNaksha is a thoughtfully designed SaaS service from AeroMegh platform.

DroneNaksha processes raw geo-tagged images and creates 2D and 3D photogrammetry outputs.

# **Feature Highlights**

| Orthomosaic<br>Output | Digital<br>Surface Models | Digital Terrain<br>Models Logbook |
|-----------------------|---------------------------|-----------------------------------|
| Vegetation<br>Index   | Comparison Analysis       | Project<br>Management             |
| Plan<br>Export        | 3D<br>Model               | ↑ ( ) ← → Area Measurement        |