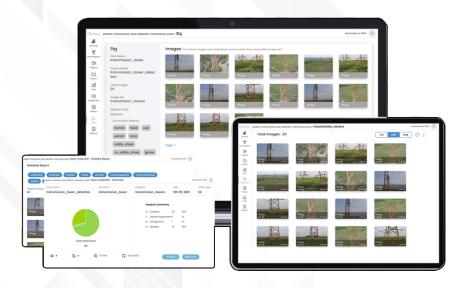

# **Analyse With PicStork**

# Analysis with AI/ML

PicStork performs ultimate analytics on processed images by creating analytics tasks. You can use existing ML models to detect objects or you can create your own machine learning models to detect objects from processed images.