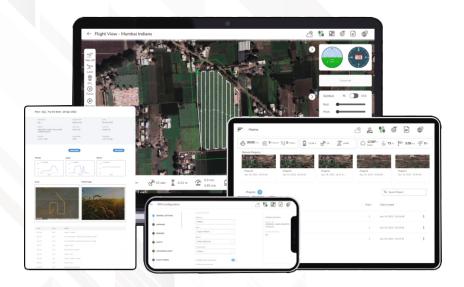

#### **Process**

Upload and Process
Drone Data with
DroneNaksha

# **Process With DroneNaksha**

# **Beyond Drone Mapping**

DroneNaksha is a thoughtfully designed SaaS service from AeroMegh platform.

DroneNaksha processes raw geo-tagged images and creates 2D and 3D photogrammetry outputs.